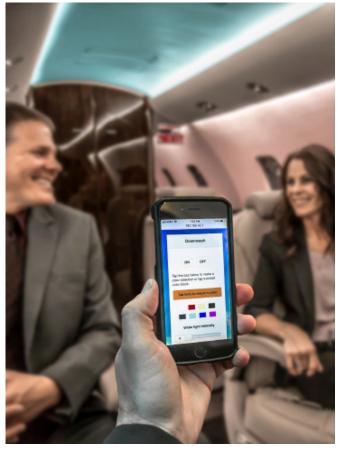

That's not all, Prizm also provides the option for full spectrum color lighting so you can set unlimited custom practical moods. All of this controlled by a simple button press or any carry on device.

#### **Custom Moods**

Quickly and easily change the feel of your cabin and the entire in-flight experience.

The system allows for customer selectable preset lighting configurations. It has unlimited settings for different users or different objectives.

Need a quick setting for late-night flights? It can do that. Need a setting to watch a movie? It can do that too. Need a setting to adjust to your early morning flight before your big meeting? Prizm lighting can do that too.