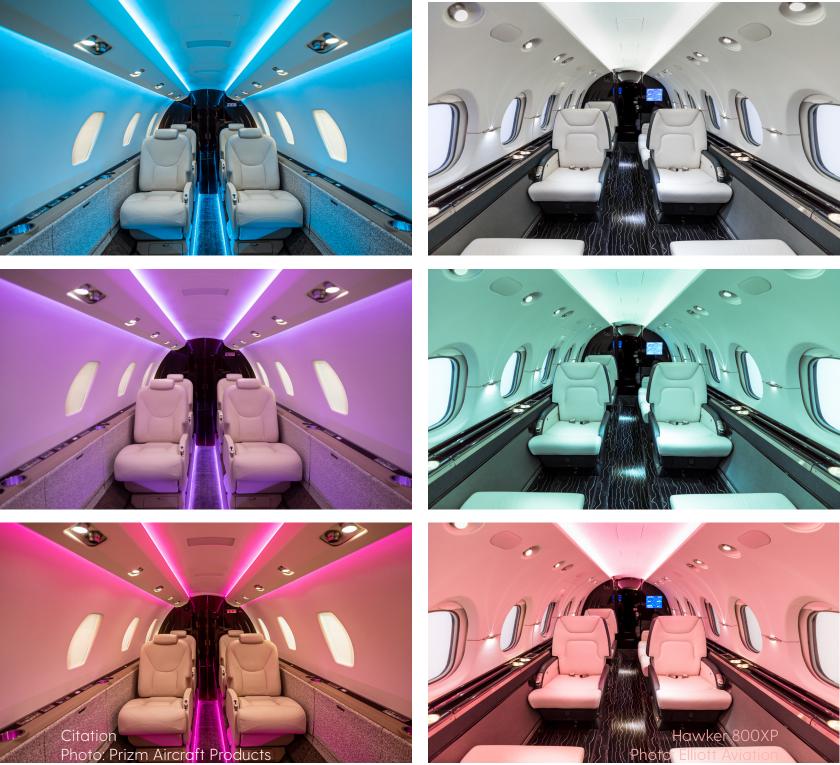

### What is Prizm Cabin Lighting?

NO SMOKING

Prizm® Aircraft Cabin Lighting is a fully configurable, premium white aircraft cabin lighting solution with full color capability. Prizm allows you to program the perfect white lighting for your cabin design: bright, cool white for a sophisticated, modern style; soft, warm white for a comfortable, cozy feel; or anything in-between. In addition, Prizm can be easily adapted to the phase of the flight to enhance passenger comfort, increase productivity, and reduce jet lag.

That's not all, Prizm also provides the option for full spectrum color lighting so you can set unlimited custom practical moods. All of this controlled by a simple button press or any carry on device.

#### **Custom Moods**

Quickly and easily change the feel of your cabin and the entire in-flight experience.

The system allows for customer selectable preset lighting configurations. It has unlimited settings for different users or different objectives.

## **Fully Scalable For Any Size Aircraft**

The Prizm lighting system is expandable to provide solutions for business aircraft from single-pilot jets to heavy transcontinental aircraft. The Prizm lighting system offers premium white lighting along with millions of colors and customizable preset mood settings.