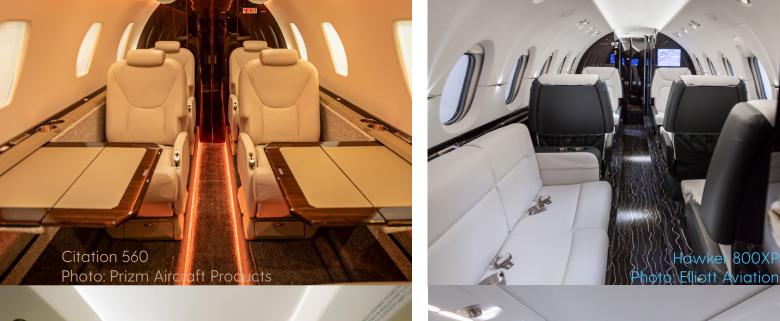

# PRIZM CABIN LIGHTING

2

1 al

Citation 560 Photo: Prizm Aircraft Products

Install Prizm Aircraft Lighting During Your Next Service Event

Prizm® Aircraft Cabin Lighting was designed, engineered, and developed to create a cost-effective, app-based LED lighting solution for business aircraft cabins. Available for most aircraft, Prizm offers premium, configurable white cabin lighting with full-color capability installed in your airplane at a price that is competitive with basic white-only lighting options.

Find Your Preferred MRO / DealerHere:

Citation Photo: West Star Aviation

1146

11

9

( CE

King Air 350 Photo: Elliott Afliation

Lear 40 hoto: Prizm Aircra Products the