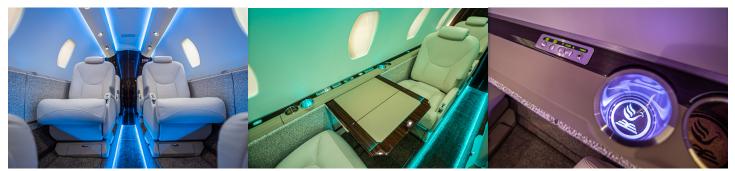

### What is Prizm Cabin Lighting?

NO SMOKING

Prizm® Aircraft Cabin Lighting is a fully configurable, premium white aircraft cabin lighting solution with full color capability. Prizm allows you to program the perfect white lighting for your cabin design: bright, cool white for a sophisticated, modern style; soft, warm white for a comfortable, cozy feel; or anything in-between. In addition, Prizm can be easily adapted to the phase of the flight to enhance passenger comfort, increase productivity, and reduce jet lag.

That's not all, Prizm also provides the option for full spectrum color lighting so you can set unlimited custom practical moods. All of this controlled by a simple button press or any carry on device.

#### **Custom Moods**

Quickly and easily change the feel of your cabin and the entire in-flight experience.

The system allows for customer selectable preset lighting configurations. It has unlimited settings for different users or different objectives.

## **Fully Scalable For Any Size Aircraft**

The Prizm lighting system is expandable to provide solutions for business aircraft from single-pilot jets to heavy transcontinental aircraft. The Prizm lighting system offers premium white lighting along with millions of colors and customizable preset mood settings.