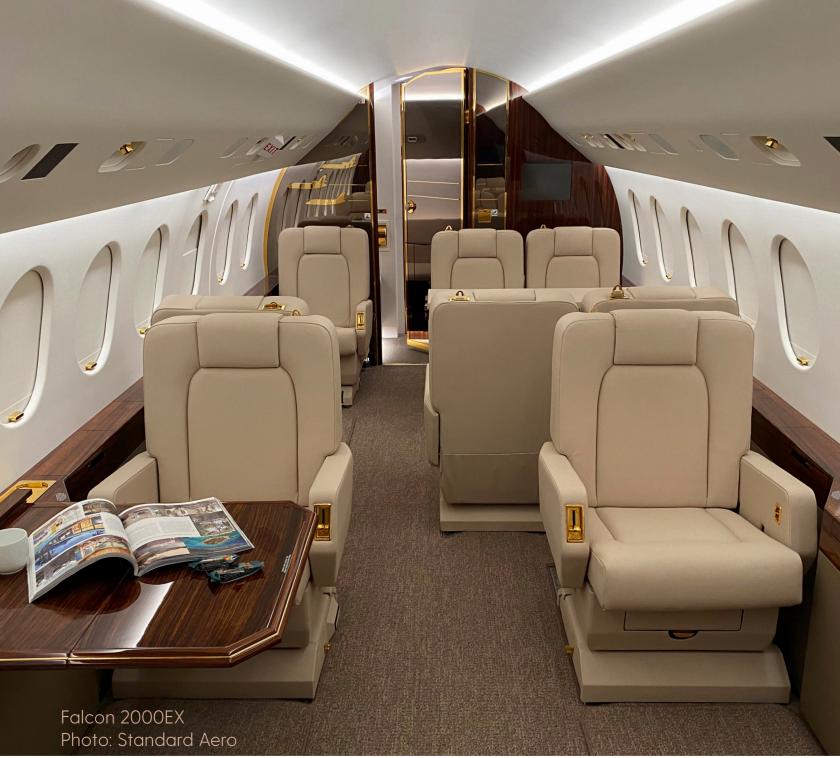

## **Fully Scalable For Any Size Aircraft**

The Prizm lighting system is expandable to provide solutions for business aircraft from single-pilot jets to heavy transcontinental aircraft. The Prizm lighting system offers premium white lighting along with millions of colors and customizable preset mood settings.